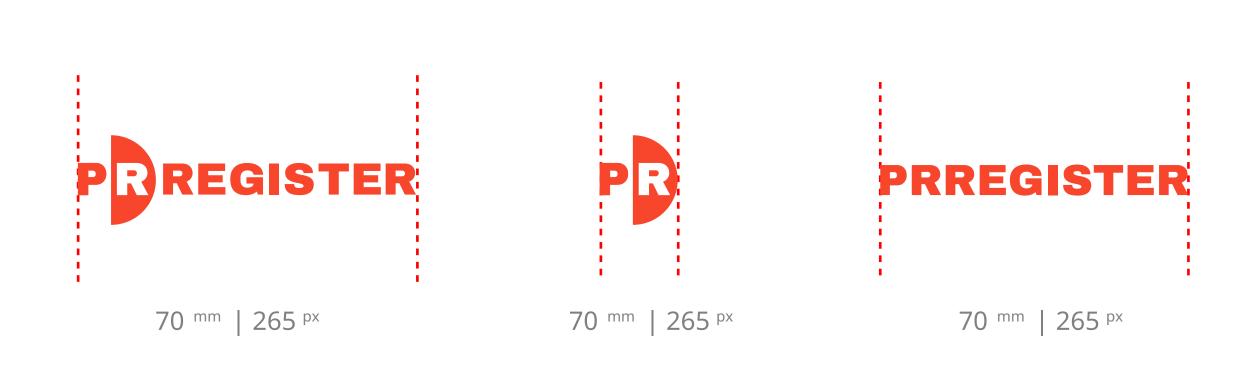

### Values

Caring, promoting, news-loving, friendly, principled, purposeful, sincere, attentive.

The word "PRREGISTER" needs to be legible at all times. There is no standard size, but the minimum sizes are shown here.